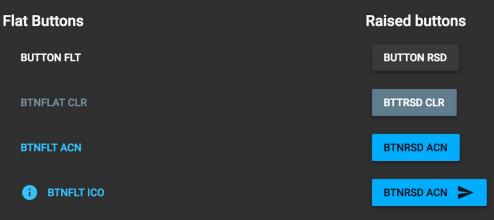

#### **Buttons**

Детская городская клиническая больница №9

Справочная: +7 499 259-5867

Адрес: Москва, Шмитовский пр., 29

0

Q

Найти специалиста, отделение, услугу

Добро пожаловать!